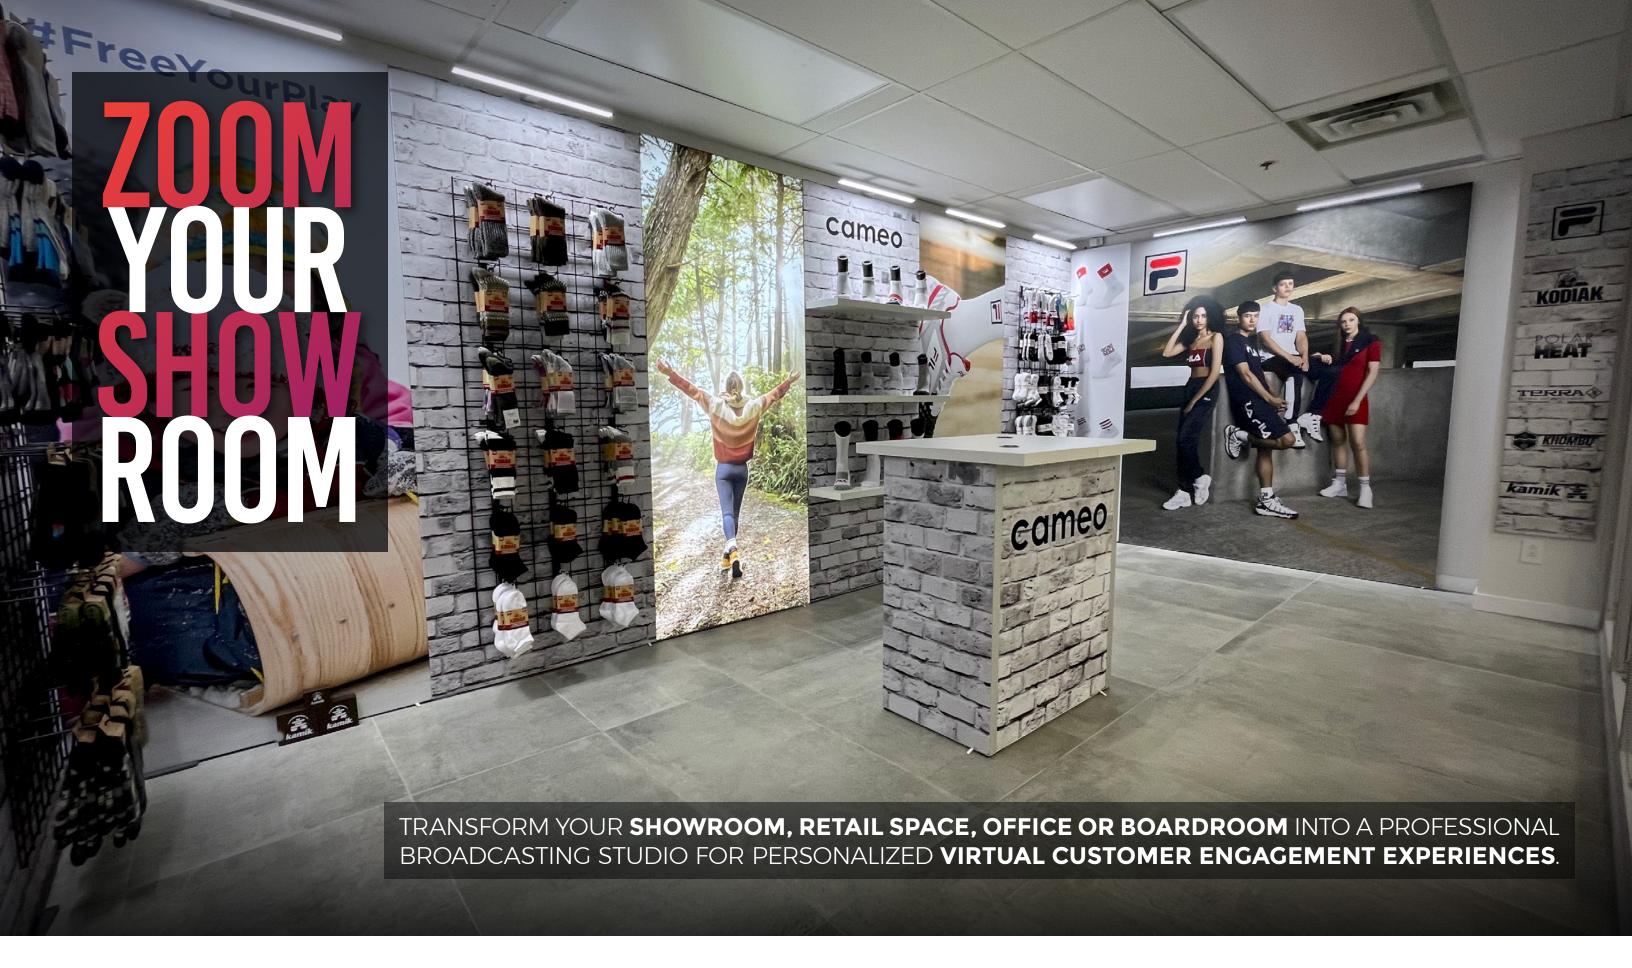

IT'S TIME TO REIMAGINE THE TRADE SHOW EXPERIENCE...

WHETHER YOU'RE WELCOMING
THEM IN-PERSON OR MEETING
VIRTUALLY OVER A ZOOM CALL, A
MODULAR SHOWROOM SOLUTION
IS THE BEST WAY TO CONNECT
WITH YOUR CUSTOMERS IN
TODAY'S NEW NORMAL.

- Build upon your customer relationships by broadcasting your zoom calls within a professionally designed modular showroom layout.
- Increase brand awareness and visually engage your customers by creating the perfect space to showcase your company and your products.
- Easily personalize and adapt your modular showroom fixtures, structures and graphics to highlight the products that are most relevant to specific customers.
- With big & bold graphics that are easy to swap out, our modular showroom solution generates impactful visual appeal that is sure to give your customers something to remember you by.
- No tools or technical expertise required. Complete your set-up within hours. Modular showroom solutions are completely reusable, interchangeable, transportable and sustainable.

UNLIKE CONVENTIONAL SHOW-ROOM AND RETAIL FIXTURES, OUR MODULAR SHOWROOM SOLUTION GIVES YOU THE UN-PARALLELED FLEXIBILITY TO MOVE, ADJUST, OR REVISE YOUR SPACE AS YOU SEE FIT. NO MORE COSTLY BUILT-INS AND EXPENSIVE RENOVATIONS. NEED TO UPDATE YOUR SPACE? SIMPLY MOVE IT WHERE YOU WANT IT, WHEN YOU WANT TO.