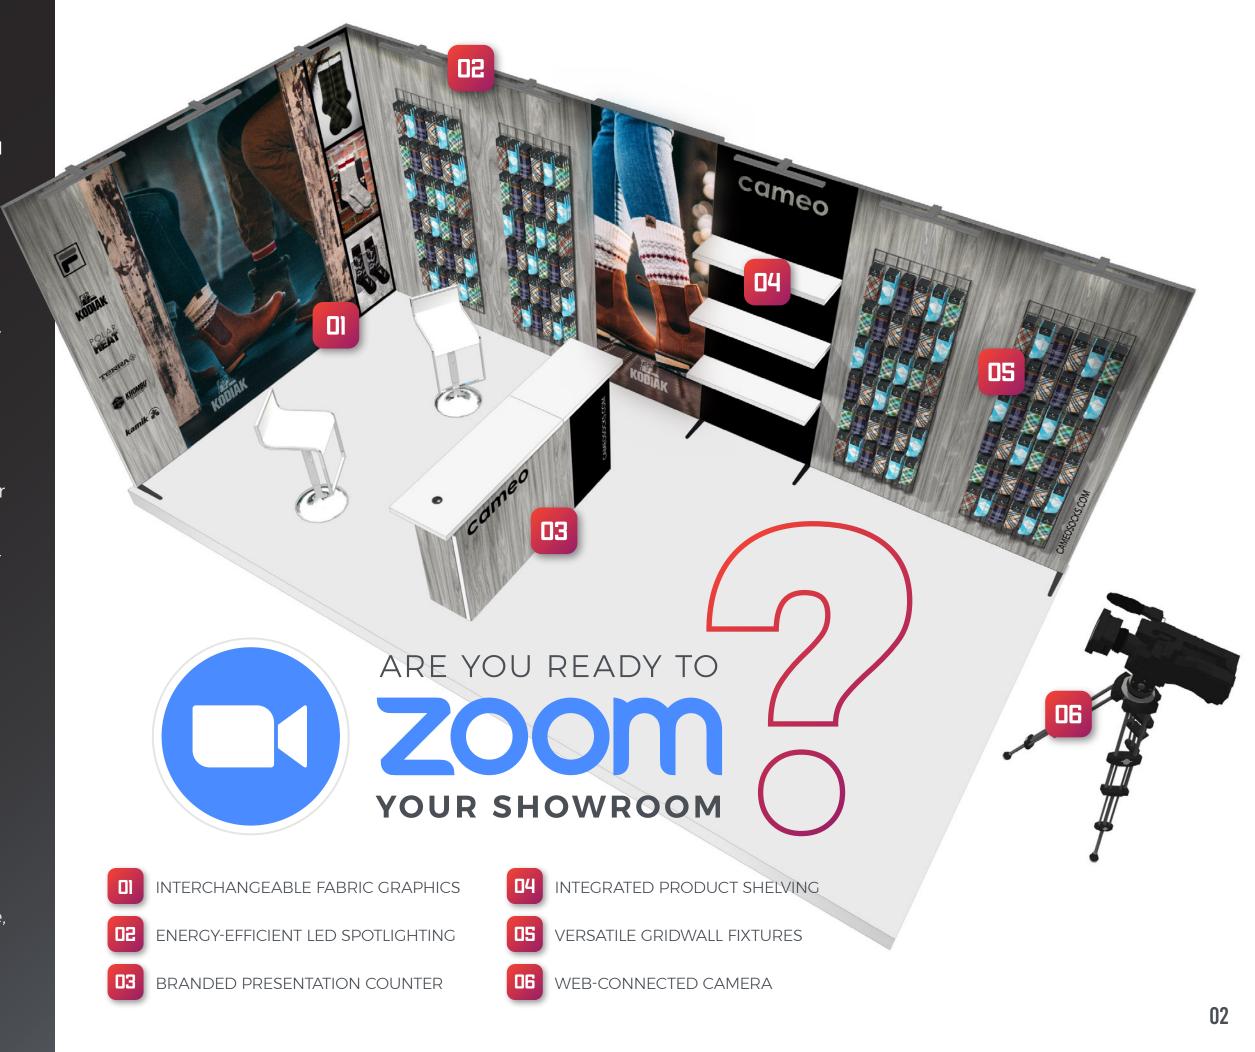

- Build upon your customer relationships by broadcasting your zoom calls within a professionally designed modular showroom layout.
- Increase brand awareness and visually engage your customers by creating the perfect space to showcase your company and your products.
- Easily personalize and adapt your modular showroom fixtures, structures and graphics to highlight the products that are most relevant to specific customers.
- With big & bold graphics that are easy to swap out, our modular showroom solution generates impactful visual appeal that is sure to give your customers something to remember you by.
- No tools or technical expertise required. Complete your set-up within hours. Modular showroom solutions are completely reusable, interchangeable, transportable and sustainable.

UNLIKE CONVENTIONAL SHOW-ROOM AND RETAIL FIXTURES, OUR MODULAR SHOWROOM SOLUTION GIVES YOU THE UN-PARALLELED FLEXIBILITY TO MOVE, ADJUST, OR REVISE YOUR SPACE AS YOU SEE FIT. NO MORE COSTLY BUILT-INS AND EXPENSIVE RENOVATIONS. NEED TO UPDATE YOUR SPACE? SIMPLY MOVE IT WHERE YOU WANT IT, WHEN YOU WANT TO.