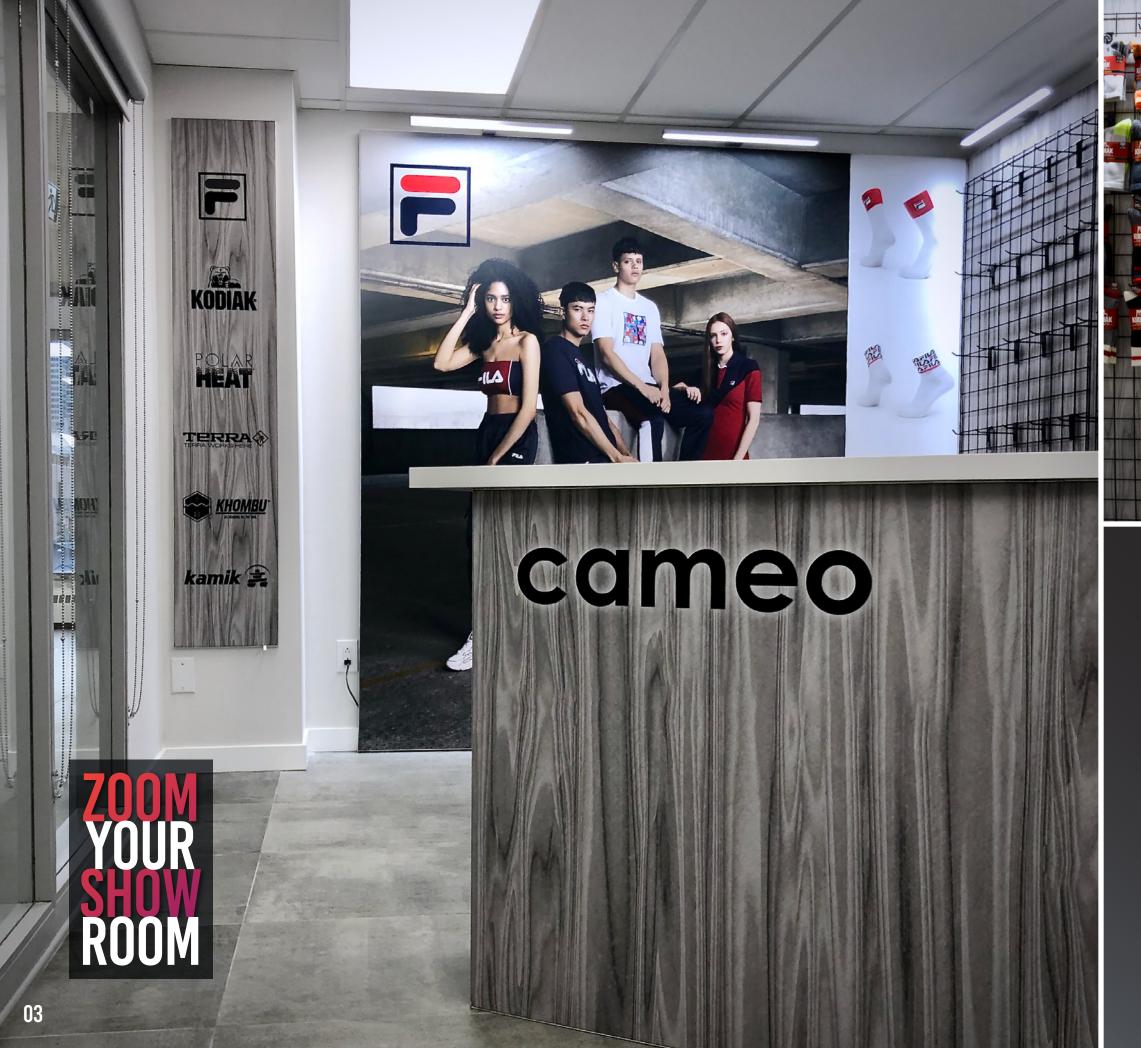

- Build upon your customer relationships by broadcasting your zoom calls within a professionally designed modular showroom layout.
- Increase brand awareness and visually engage your customers by creating the perfect space to showcase your company and your products.
- Easily personalize and adapt your modular showroom fixtures, structures and graphics to highlight the products that are most relevant to specific customers.
- With big & bold graphics that are easy to swap out, our modular showroom solution generates impactful visual appeal that is sure to give your customers something to remember you by.
- No tools or technical expertise required. Complete your set-up within hours. Modular showroom solutions are completely reusable, interchangeable, transportable and sustainable.

UNLIKE CONVENTIONAL SHOW-ROOM AND RETAIL FIXTURES, OUR MODULAR SHOWROOM SOLUTION GIVES YOU THE UN-PARALLELED FLEXIBILITY TO MOVE, ADJUST, OR REVISE YOUR SPACE AS YOU SEE FIT. NO MORE COSTLY BUILT-INS AND EXPENSIVE RENOVATIONS. NEED TO UPDATE YOUR SPACE? SIMPLY MOVE IT WHERE YOU WANT IT, WHEN YOU WANT TO.