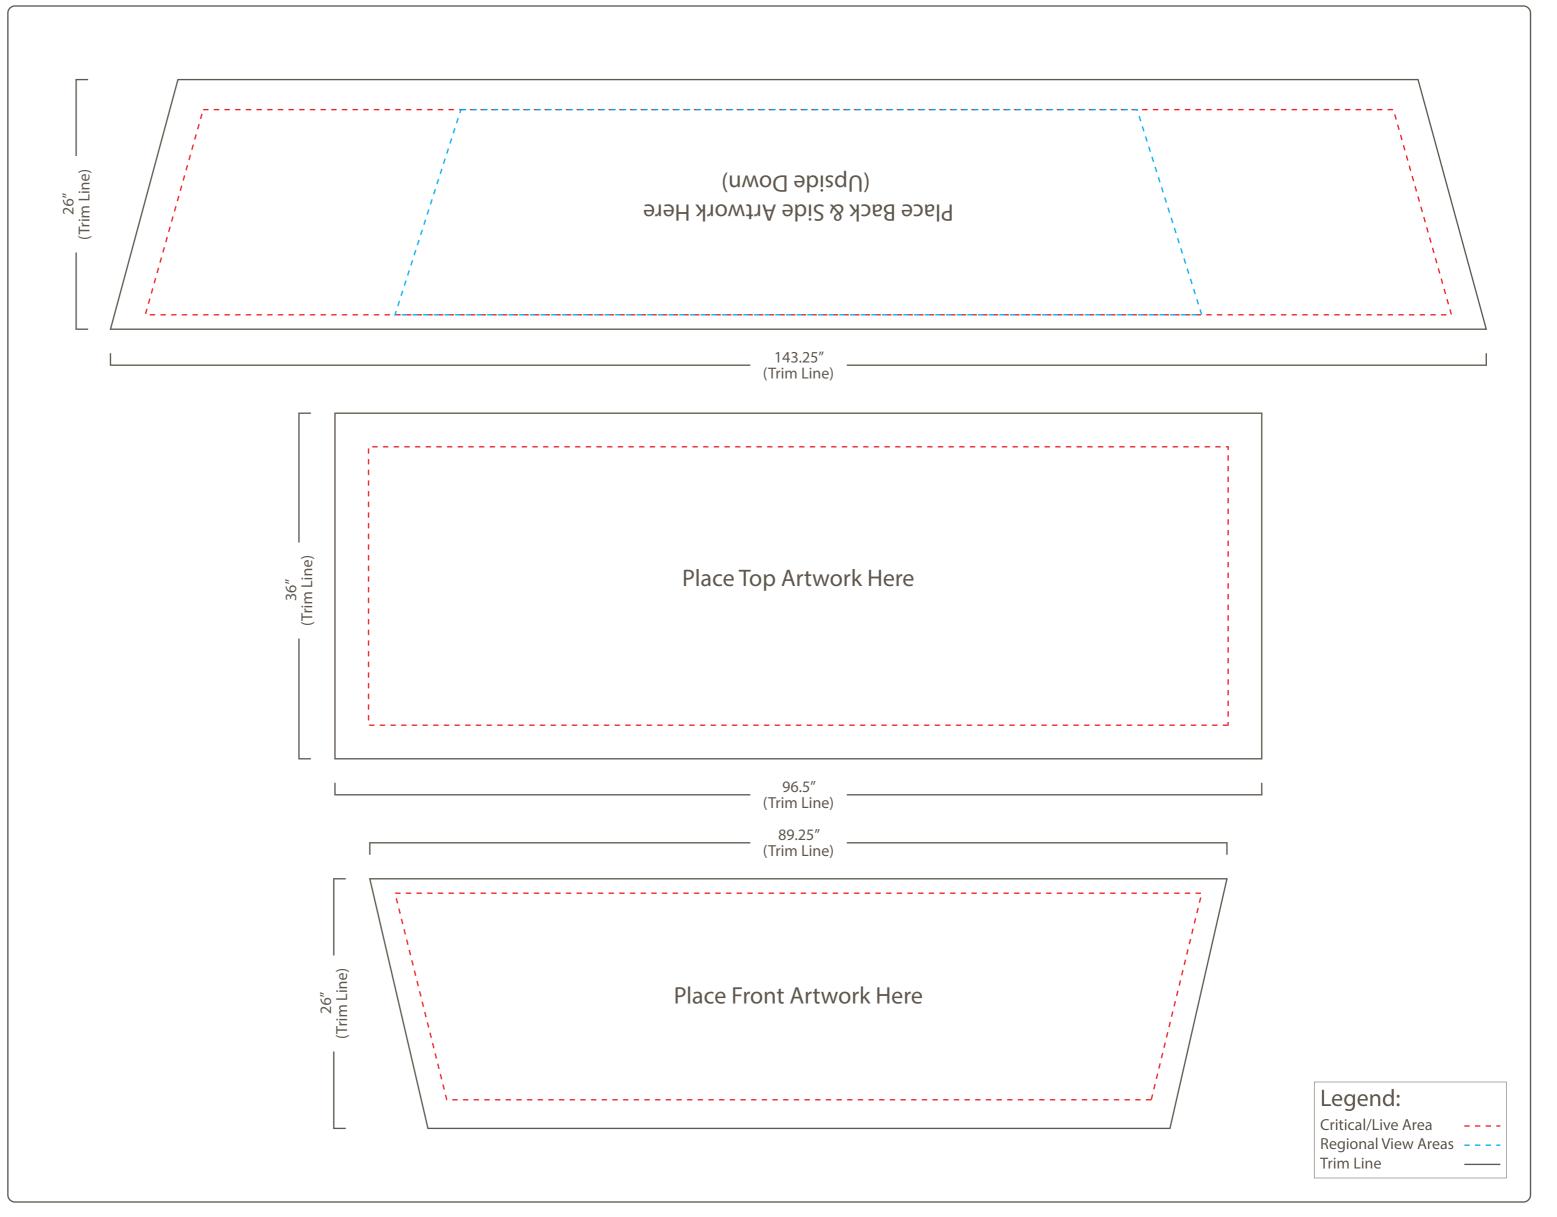

# ARTWORK TEMPLATE

### **DOCUMENT SCALE:**

1/10

### **INSTRUCTIONS:**

- Use 'Artwork Layer' to design graphics
- Extend graphics to the bleed lines
- Use images 110 dpi at final size
- Submit all linked images
- Use PMS swatches for accurate colour output
- Convert all text to outlines