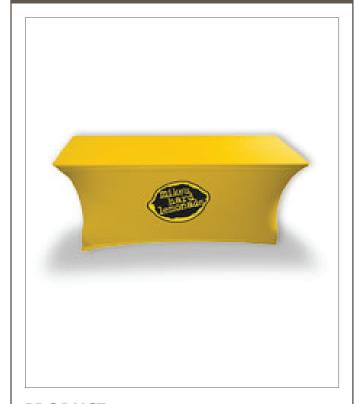

# ARTWORK TEMPLATE



# PRODUCT:

**Tension Cover** 

# MODEL/SIZE:

8' Fully Printed

### **DOCUMENT SCALE:**

1/10

### **INSTRUCTIONS:**

- Use 'Artwork Layer' to design graphics
- Extend graphics to the bleed lines
- Use images 110 dpi at final size
- Submit all linked images
- Use PMS swatches for accurate colour output
- Convert all text to outlines

### **QUESTIONS OR CONCERNS?**

Send an email to design@displaydynamics.ca or call us at 403-269-5566

Contact Us: T (403) 269-5566 F (403) 269-4265 info@displaydynamics.

Visit Our Showroom: 1733 - 10th Avenue SW Calgary, AB. T3C 0K1 www.displaydynamics.ca