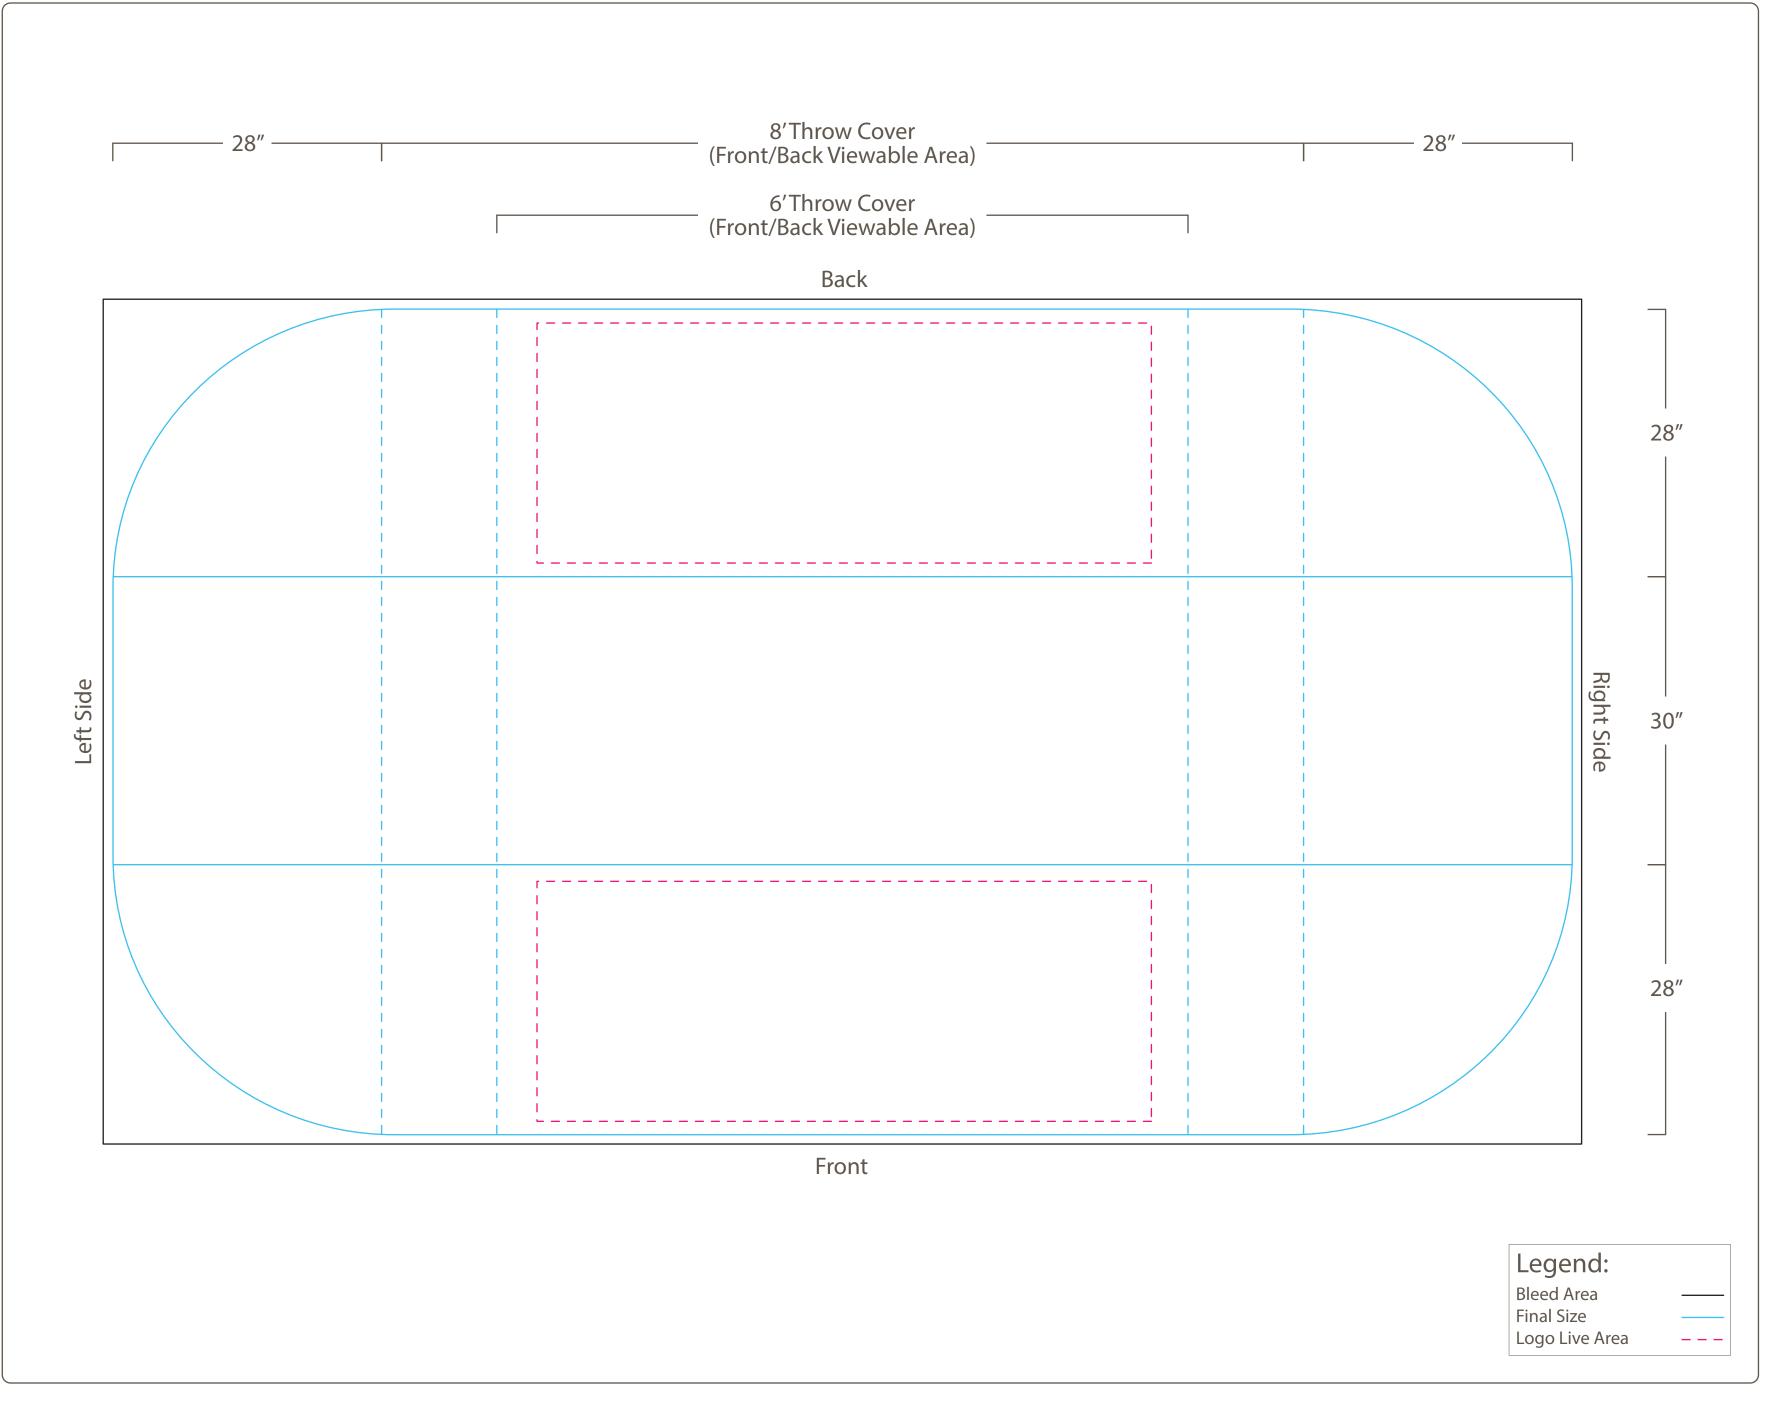

## ARTWORK TEMPLATE

**PRODUCT:** Adjustable Throw

MODEL/SIZE: 6'-8' Full Dye-Sublimation

**DOCUMENT SCALE:** 1/10

## **INSTRUCTIONS:**

- Use 'Artwork Layer' to design graphics
- Extend graphics to the bleed lines
- Use images 110 dpi at final size
- Submit all linked images
- Use PMS swatches for accurate colour output
- Convert all text to outlines