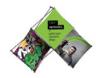

## **Xpressions Argyle**

**Size:** 133"(w) x 88"(h) x 12.75"(d) Weight: 13 lbs.