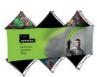

## **Xpressions Argyle**

**Size:** 133"(w) x 88"(h) x 12.75"(d) Weight: 13 lbs.