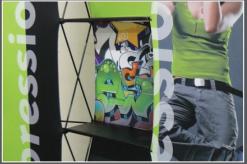

Xpressions pop-up displays are available in unique shapes & sizes for stunning visual effects.

Showcase your products by adding shelves to create functional merchandise displays.

Fabric graphics are mounted to the frame using a button hole attachment system allowing for simple changeouts and updates.