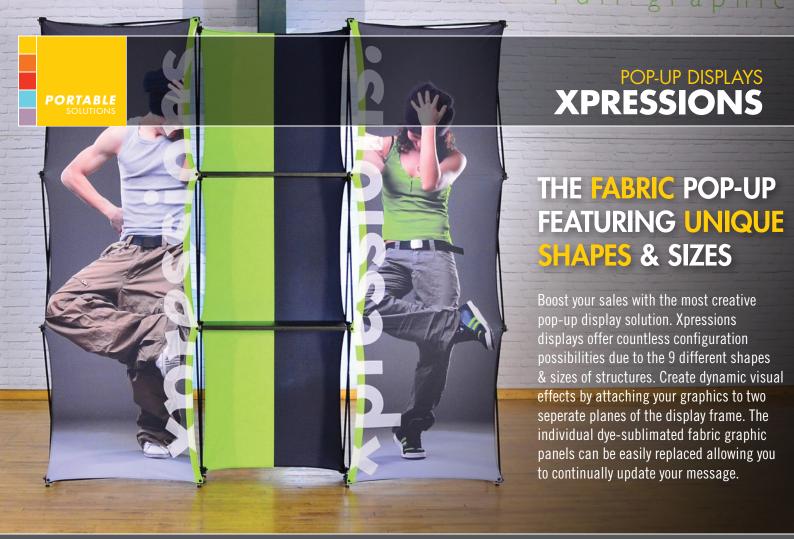

Xpressions pop-up displays are available in unique shapes & sizes for stunning visual effects.

Showcase your products by adding shelves to create functional merchandise displays.

Fabric graphics are mounted to the frame using a button hole attachment system allowing for simple changeouts and updates.