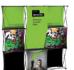

## **MODELS & SPECIFICATIONS:**

Xpressions 1x3

**Size:** 32.25"(w) x 94"(h) x 12.75"(d) Weight: 5.5 lbs.

Xpressions 2x3

**Size:** 63"(w) x 94"(h) x 12.75"(d) Weight: 9.5 lbs.

Xpressions 3x3

Size: 93.5"(w) x 94"(h) x 12.75"(d) Weight: 12.5 lbs.