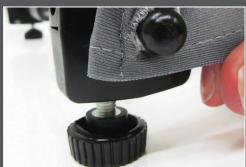

Xpressions pop-up displays are available in unique shapes & sizes for stunning visual effects.

Showcase your products by adding shelves to create functional merchandise displays.

Fabric graphics are mounted to the frame using a button hole attachment system allowing for simple changeouts and updates.