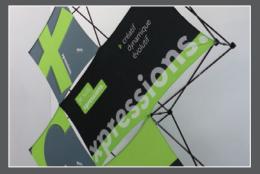

## **Xpressions Cross**

Size: 90"(w) x 88"(h) x 12.75"(d) Weight: 9 lbs.

View this product in our showroom. Call or email us for more info and pricing