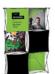

## **MODELS & SPECIFICATIONS:**

Xpressions 1x3

**Size:** 32.25"(w) x 94"(h) x 12.75"(d) Weight: 5.5 lbs.

Xpressions 2x3

**Size:** 63"(w) x 94"(h) x 12.75"(d) Weight: 9.5 lbs.

Xpressions 3x3

Size: 93.5"(w) x 94"(h) x 12.75"(d) Weight: 12.5 lbs.