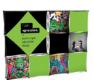

## Xpressions 4x3 (US)

**Size:** 117.5"(w) x 89.5"(h) x 13"(d) Weight: 15.5 lbs.

**Xpressions Pyramid S** 

**Size:** 90"(w) x 66"(h) x 12.75"(d) **Weight:** 5.5 lbs.