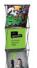

## **MODELS & SPECIFICATIONS:**

Xpressions 1x3

**Size:** 32.25"(w) x 94"(h) x 12.75"(d) Weight: 5.5 lbs.

Xpressions 2x3

**Size:** 63"(w) x 94"(h) x 12.75"(d) Weight: 9.5 lbs.

Xpressions 3x3

Size: 93.5"(w) x 94"(h) x 12.75"(d) Weight: 12.5 lbs.