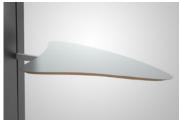

Display Shelf (Teardrop) 12.5"(w) x 8"(d) white laminated wood shelf offered in left and right configurations.

Display Shelf (Sharkfin) 13.625"(w) x 10"(d) white laminated wood shelf offered in left and right configurations.