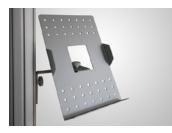

## **ACCESSORIES**

Enhance the functionality of the Vario Podium by mounting accessories to the structural aluminum sides.

Literature Holder Swivels left to right and supports brochures up to 8.5"(w) x 11"(h). Powder coated grey steel.