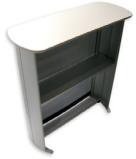

## PODIUMS & COUNTERS VARIO PODIUM

Optional internal shelf

Convenient padded carry bag included

## A SOPHISTICATED PODIUM WITH MODERN APPEAL.

It's okay to get attached to this contemporary podium once you realize its potential! Easy to assemble while packing small is only one of its key features. Add modular accessories to its structural aluminum sides such as literature holders or shelves. The magnet-on graphic panel proves effective for messages that require frequent updates. An optional internal shelf is available for added convenience. With all of these features and options, the Vario Podium is the perfect addition to any display space.

## **FEATURES**

- Sets up in minutes
- Optional internal shelf
- Anodized aluminum extrusion
- Multiple accessories & attachments available
- Modern & versatile design
- Easily swap between magnet-on graphic panels
- Padded transport case included