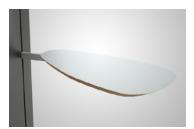

Display Shelf (Teardrop) 12.5"(w) x 8"(d) white laminated wood shelf offered in left and right configurations.

Display Shelf (Sharkfin) 13.625"(w) x 10"(d) white laminated wood shelf offered in left and right configurations.