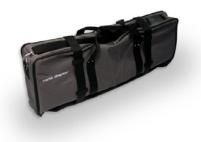

## PODIUMS & COUNTERS VARIO PODIUM

Optional internal shelf

Convenient padded carry bag included

## **FEATURES**

- Sets up in minutes
- Optional internal shelf
- Anodized aluminum extrusion
- Multiple accessories & attachments available
- Modern & versatile design
- Easily swap between magnet-on graphic panels
- Padded transport case included