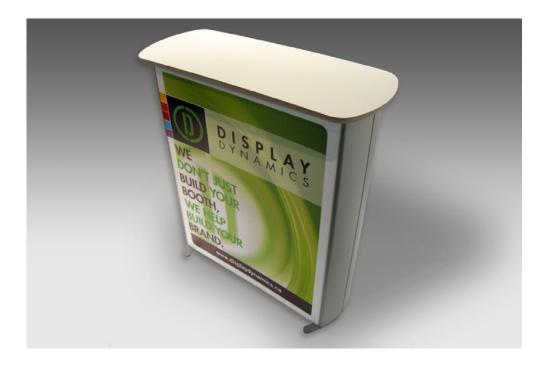

## A SOPHISTICATED PODIUM WITH MODERN APPEAL.

It's okay to get attached to this contemporary podium once you realize its potential! Easy to assemble while packing small is only one of its key features. Add modular accessories to its structural aluminum sides such as literature holders or shelves. The magnet-on graphic panel proves effective for messages that require frequent updates. An optional internal shelf is available for added convenience. With all of these features and options, the Vario Podium is the perfect addition to any display space.

## **FEATURES**

- Sets up in minutes
- Optional internal shelf
- Anodized aluminum extrusion
- Multiple accessories & attachments available
- Modern & versatile design
- Easily swap between magnet-on graphic panels
- Padded transport case included