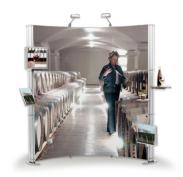

# A HIGH IMPACT ALTERNATIVE TO THE TRADITIONAL POP-UP DISPLAY.

The Vario d400 is a premium pop-up display system combining portability, design and quality. Integrate accessories such as LCD screens, literature holders and shelves to enhance the functionality of your display. The structural aluminum end caps feature the Octanorm system groove allowing for the mounting of various modular accessories.

The modular channel allows for integrating product hooks, shelving, literature holders, and much more

The rigid aluminum end caps and heavy steel base plates provide structural capabilities

Structural aluminum end caps offer limitless expandability.