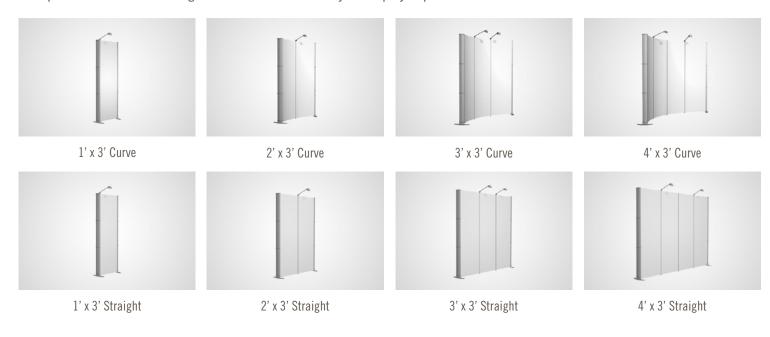

## **CONFIGURATIONS**

Multiple frame sizes and configurations available to suit your display requirements.