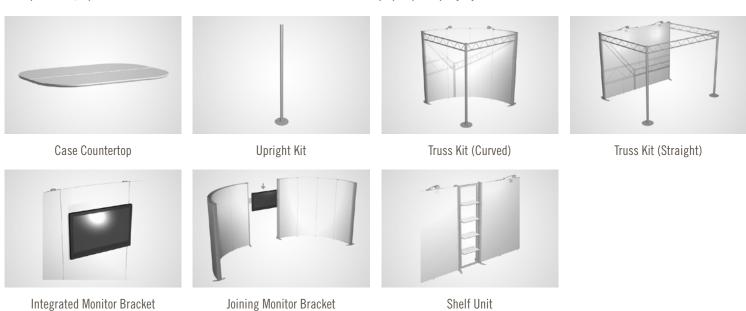

### **ACCESSORIES**

Components, options and accessories available for the Vario D400 pop-up display system.