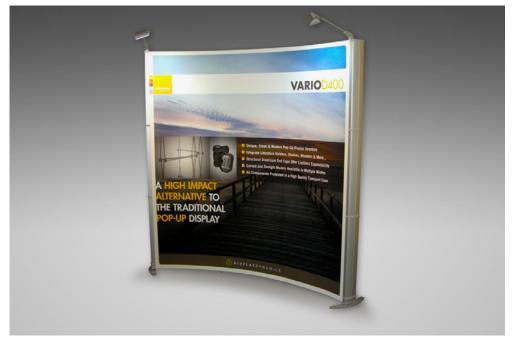

# VARIO D400

# A HIGH IMPACT ALTERNATIVE TO THE TRADITIONAL POP-UP DISPLAY.

The Vario d400 is a premium pop-up display system combining portability, design and quality. Integrate accessories such as LCD screens, literature holders and shelves to enhance the functionality of your display. The structural aluminum end caps feature the Octanorm system groove allowing for the mounting of various modular accessories.

#### **FEATURES**

- Unique, Sleek & Modern Pop-Up Display
- Integrate Shelves, Monitors & More
- Limitless Expandability
- Curved And Straight Models
- High Quality Transport Case

View this product in our showroom.