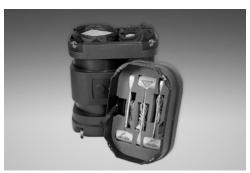

# VARIO D400



# A HIGH IMPACT ALTERNATIVE TO THE TRADITIONAL POP-UP DISPLAY.

The Vario d400 is a premium pop-up display system combining portability, design and quality. Integrate accessories such as LCD screens, literature holders and shelves to enhance the functionality of your display. The structural aluminum end caps feature the Octanorm system groove allowing for the mounting of various modular accessories.



The modular channel allows for integrating product hooks, shelving, literature holders, and much more



The rigid aluminum end caps and heavy steel base plates provide structural capabilities



Structural aluminum end caps offer limitless expandability.



All components protected in a high quality transport case

#### **FEATURES**

- Unique, Sleek & Modern Pop-Up Display
- Integrate Shelves, Monitors & More
- Limitless Expandability
- Curved And Straight Models
- High Quality Transport Case



View this product in our showroom.

Call or email us for more info and pricing.

## **CONFIGURATIONS**

Multiple frame sizes and configurations available to suit your display requirements.



### **ACCESSORIES**

Components, options and accessories available for the Vario D400 pop-up display system.