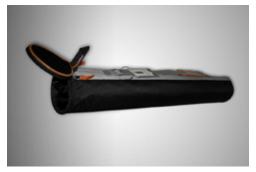

Trek comes with a zippered nylon hard tube case with shoulder strap.

## **FEATURES**

- Flexible Oval Foot
- Quick Change Graphics
- Hybrid Telescopic Pole Design
- Lightweight Hard Case