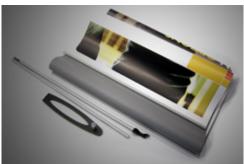

## **FEATURES**

- Flexible Oval Foot
- Quick Change Graphics
- Hybrid Telescopic Pole Design
- Lightweight Hard Case

## THE CLEVER BANNER STAND THAT'S LIGHT IN WEIGHT YET HEAVY IN OPTIONS.

Not only robust and affordable, the Trek Non-Retractable Banner Stand is the perfect entry-level solution that allows for multiple units to join seamlessly for larger graphic applications. Combine that with its flexible support foot, hybrid pole design and lightweight protective hard case and the Trek easily becomes one of the greatest values on the market today.