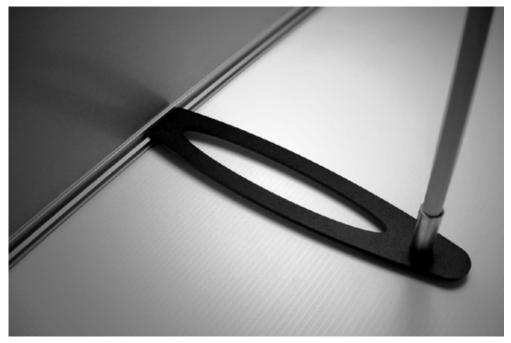

## **FEATURES**

- Flexible Oval Foot
- Quick Change Graphics
- Hybrid Telescopic Pole Design
- Lightweight Hard Case

## THE CLEVER BANNER STAND THAT'S LIGHT IN WEIGHT YET HEAVY IN OPTIONS.

Not only robust and affordable, the Trek Non-Retractable Banner Stand is the perfect entry-level solution that allows for multiple units to join seamlessly for larger graphic applications. Combine that with its flexible support foot, hybrid pole design and lightweight protective hard case and the Trek easily becomes one of the greatest values on the market today.