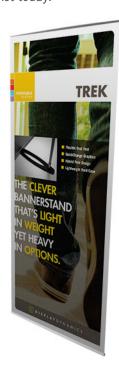

## THE CLEVER BANNER STAND THAT'S LIGHT IN WEIGHT YET HEAVY IN OPTIONS.

Not only robust and affordable, the Trek Non-Retractable Banner Stand is the perfect entry-level solution that allows for multiple units to join seamlessly for larger graphic applications. Combine that with its flexible support foot, hybrid pole design and lightweight protective hard case and the Trek easily becomes one of the greatest values on the market today.