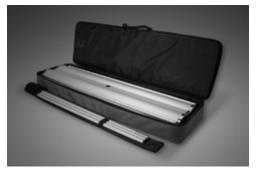

The sturdy base features two swappable graphic rollers for double-sided display.

Supreme 2 comes with a convenient padded carry bag equipped with a shoulder strap.

# **FEATURES**

- Double-Sided Banner Stand
- Swappable Graphic Rollers
- Sturdy Low Profile Base
- Adjustable Leveling Feet
- Padded Carry Bag