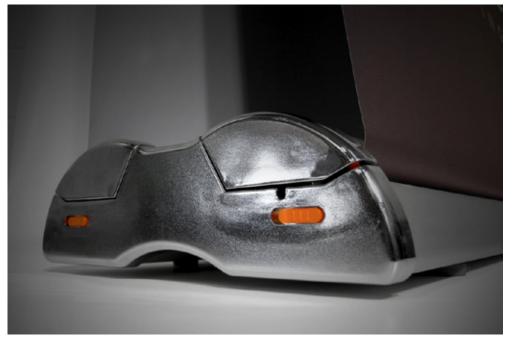

# THE DOUBLE-SIDED BANNER STAND FEATURING QUICK GRAPHICS REPLACEMENT.

Two banner stands in one, the double-sided Supreme 2 features two push button removable cartridges for easily changing graphics. Contemporary design with elegant chrome-plated end caps makes for an attractive and durable piece of banner stand hardware.

The sturdy base features two swappable graphic rollers for double-sided display.

Supreme 2 comes with a convenient padded carry bag equipped with a shoulder strap.