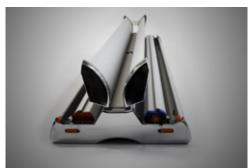

The sturdy base features two swappable graphic rollers for double-sided display.

Supreme 2 comes with a convenient padded carry bag equipped with a shoulder strap.

# **FEATURES**

- Double-Sided Banner Stand
- Swappable Graphic Rollers
- Sturdy Low Profile Base
- Adjustable Leveling Feet
- Padded Carry Bag