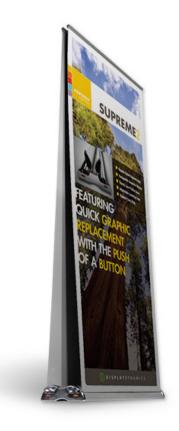

# THE DOUBLE-SIDED BANNER STAND FEATURING QUICK GRAPHICS REPLACEMENT.

Two banner stands in one, the double-sided Supreme 2 features two push button removable cartridges for easily changing graphics. Contemporary design with elegant chrome-plated end caps makes for an attractive and durable piece of banner stand hardware.

The sturdy base features two swappable graphic rollers for double-sided display.

Supreme 2 comes with a convenient padded carry bag equipped with a shoulder strap.

# **FEATURES**

- Double-Sided Banner Stand
- Swappable Graphic Rollers
- Sturdy Low Profile Base
- Adjustable Leveling Feet
- Padded Carry Bag