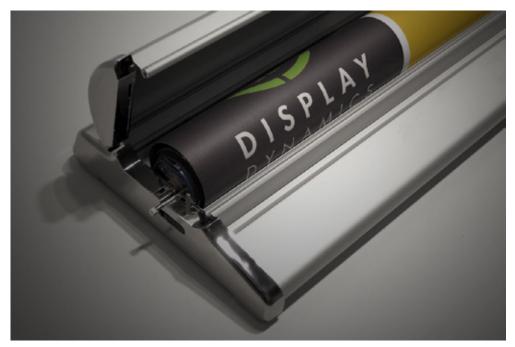

# FEATURING QUICK GRAPHIC REPLACEMENT WITH THE PUSH OF A BUTTON

The Supreme offers excellent features and value. Although deeper than typical banner stand models, its design does not require a protruding stabilizer foot and its thin profile minimizes the visible hardware below the graphic. The base features a push button removable cartridge for changing graphics as well as adjustable leveling feet.