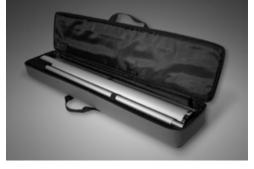

Sturdy wide base design and elegant chrome plated end caps make the Supreme stand out.

Supreme comes with a convenient padded carry bag equipped with a shoulder strap.

# **FEATURES**

- Swappable Graphic Roller
- Sturdy Low Profile Base
- Adjustable Leveling Feet
- Telescoping Pole
- Padded Carry Bag
- Optional Hard Case Available