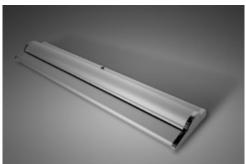

# **FEATURES**

- Swappable Graphic Roller
- Sturdy Low Profile Base
- Adjustable Leveling Feet
- Telescoping Pole
- Padded Carry Bag
- Optional Hard Case Available

# FEATURING QUICK GRAPHIC REPLACEMENT WITH THE PUSH OF A BUTTON

The Supreme offers excellent features and value. Although deeper than typical banner stand models, its design does not require a protruding stabilizer foot and its thin profile minimizes the visible hardware below the graphic. The base features a push button removable cartridge for changing graphics as well as adjustable leveling feet.