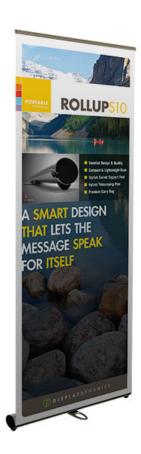

# A SMART DESIGN THAT LETS THE MESSAGE SPEAK FOR ITSELF.

Probably the most graceful and convenient retractable banner stand system on the market! The Roll Up S10 has a well defined and discreet design that lets the message speak for itself. Enjoy low weight, high quality and great usability. The foot is discreet and the cassette, which protects the message when not in use, is compact.

# **FEATURES**

- Swedish Design & Quality
- Compact & Lightweight Base
- Stylish Swivel Support Foot
- Hybrid Telescoping Pole
- Premium Carry Bag