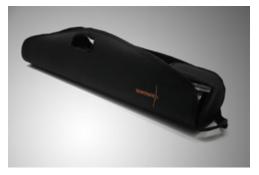

The materials have been carefully chosen to make the unit lightweight yet durable & easy to use.

Roll Up S10 comes with an attractive and durable bag equipped with a shoulder strap.