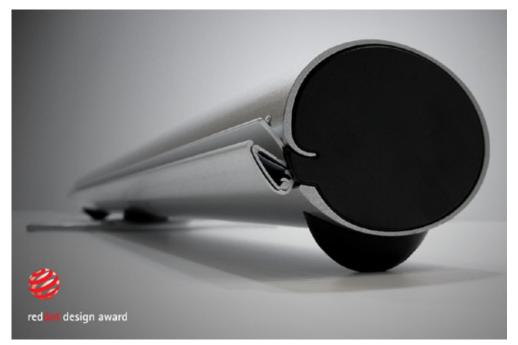

# A SMART DESIGN THAT LETS THE MESSAGE SPEAK FOR ITSELF.

Probably the most graceful and convenient retractable banner stand system on the market! The Roll Up S10 has a well defined and discreet design that lets the message speak for itself. Enjoy low weight, high quality and great usability. The foot is discreet and the cassette, which protects the message when not in use, is compact.

# **FEATURES**

- Swedish Design & Quality
- Compact & Lightweight Base
- Stylish Swivel Support Foot
- Hybrid Telescoping Pole
- Premium Carry Bag