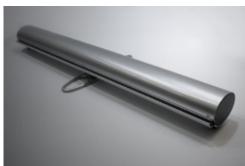

# A SMART DESIGN THAT LETS THE MESSAGE SPEAK FOR ITSELF.

Probably the most graceful and convenient retractable banner stand system on the market! The Roll Up S10 has a well defined and discreet design that lets the message speak for itself. Enjoy low weight, high quality and great usability. The foot is discreet and the cassette, which protects the message when not in use, is compact.

The materials have been carefully chosen to make the unit lightweight yet durable & easy to use.

Roll Up S10 comes with an attractive and durable bag equipped with a shoulder strap.