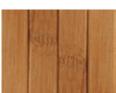

## EXHIBIT FLOORING **ROLLABLE BAMBOO**

- Lightweight & Durable
- 10' x 10' Only Weighs 43 lbs.
- Waterproof Non-Slip Backer
- Cases Available
- Lays Flat

CUSTOM

## LIGHTWEIGHT NATURAL ROLLABLE BAMBOO **FLOOR**





**NON-SLIP BACKER** 

5' WHEELED CASE

A heavy-duty wheeled case holds up to a 10' x 20' floor. See the chart below for popular kit configurations and shipping weights\*.

\*Other sizes and configurations also available

| КІТ       | PIECES       | CASES | WEIGHT   |
|-----------|--------------|-------|----------|
| 10' x 10' | (2) 5' x 10' | 1     | 60 lbs.  |
| 10' x 20' | (2) 5' x 20' | 1     | 105 lbs. |
| 20' x 20' | (4) 5' x 20' | 2     | 210 lbs. |











BLACK

**BURMA RED** 

WHITE WASH

CARAMEL

МОСНА

ROLLABLE BAMBOO | OVERVIEW