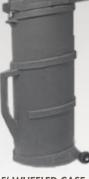

## LIGHTWEIGHT NATURAL ROLLABLE BAMBOO **FLOOR**

**NON-SLIP BACKER** 

5' WHEELED CASE

A heavy-duty wheeled case holds up to a 10' x 20' floor. See the chart below for popular kit configurations and shipping weights\*.