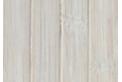

## EXHIBIT FLOORING **ROLLABLE BAMBOO**

- Lightweight & Durable
- 10' x 10' Only Weighs 43 lbs.
- Waterproof Non-Slip Backer
- Cases Available
- Lays Flat

CUSTOM

BLACK

**BURMA RED** 

WHITE WASH

CARAMEL

МОСНА

ROLLABLE BAMBOO | OVERVIEW