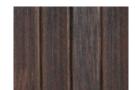

## EXHIBIT FLOORING **ROLLABLE BAMBOO**

- Lightweight & Durable
- 10' x 10' Only Weighs 43 lbs.
- Waterproof Non-Slip Backer
- Cases Available
- Lays Flat

CUSTOM

## LIGHTWEIGHT NATURAL ROLLABLE BAMBOO **FLOOR**





**NON-SLIP BACKER** 

5' WHEELED CASE

A heavy-duty wheeled case holds up to a 10' x 20' floor. See the chart below for popular kit configurations and shipping weights\*.

\*Other sizes and configurations also available

| КІТ       | PIECES       | CASES | WEIGHT   |
|-----------|--------------|-------|----------|
| 10' x 10' | (2) 5' x 10' | 1     | 60 lbs.  |
| 10' x 20' | (2) 5' x 20' | 1     | 105 lbs. |
| 20' x 20' | (4) 5' x 20' | 2     | 210 lbs. |











BLACK

**BURMA RED** 

WHITE WASH

CARAMEL

МОСНА

ROLLABLE BAMBOO | OVERVIEW