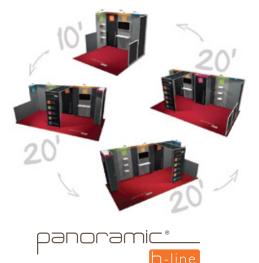

#### **DESIGN** & CREATE **UNLIMITED** MODULAR **CONFIGURATIONS**.

Using Panoramic H-Line, it's easy to create customized exhibits, event displays or define spaces by using pre-assembled modules that offer a wide range of functionalities. All H-line module types can be connected to one another without restrictions making it 100% modular and reconfigurable.

H-LINE MODULES & CONFIGURATIONS ARE ALSO AVAILABLE TO RENT.

GO TO **WWW.DISPLAYDYNAMICS.CA/PANORAMIC** TO BROWSE OUR PANORAMIC DISPLAY SOLUTIONS AND DISCOVER THE SYSTEM THAT'S RIGHT FOR YOU...

The portable solution, ideal for  $10' \times 10'$ and  $10' \times 20'$  spaces. Structure profiles are cut in half and transported in wheeled cases.

panoramic<sup>®</sup> h-line The modular solution, ideal for  $10' \times 10'$ ,  $10' \times 20'$ ,  $10' \times 30'$  and  $20' \times 20'$  spaces. Structure frames are pre-assembled and shipped in crates.