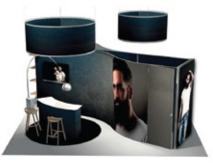

#### LIGHTBOXES TO GIVE YOUR MESSAGE ADDED IMPACT.

Panoramic lightbox is the next generation of backlit solutions, increasing the visual impact of your display when combined with the already known benefits of the full visual Panoramic modular system.