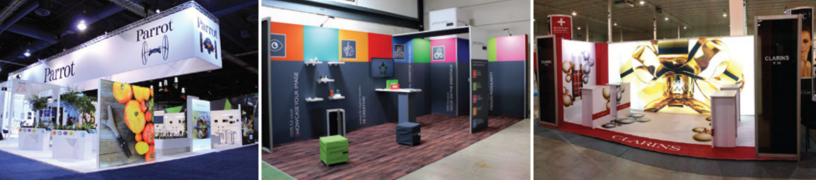

Panoramic allows for eye-catching visual effects and seamless communication. When 100% of your display structure is wrapped in vibrant dye-sublimation fabric graphics, your branding and message presents a true uninterupted image of quality.

#### THE PERFECT **COMBINATION** OF TENSION **FABRIC GRAPHICS** AND ALUMINIUM **STRUCTURES**.

Panoramic is the ideal choice for trade show exhibits, corporate event displays, retail decor and showrooms. The tension fabric graphics are durable, easy to changeout, machine-washable and give your images & messaging an unparalleled level of quality and intensity. Combining foldable fabric graphics with aluminum structures means Panoramic requires minimal space for storage and transportation but still provides the look of solid walls once set-up.