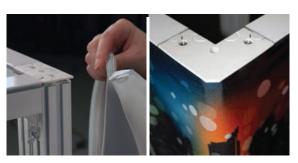

# YOU EITHER HAVE A **FULL VISUAL DISPLAY SYSTEM** OR YOU DON'T.

Panoramic utilizes an extrusion with a unique feature - an innovative channeled cap that allows fabric graphics to wrap around corners to conceal the display hardware. Unlike most modular systems which simply frame the graphics between upright posts & horizontal beams, Panoramic graphics fully cover the display structure resulting in virtually seamless imagery and messaging.

Typical modular systems simply frame the graphics within the display structure (*left*) whereas Panoramic allows for fabric graphics to completely wrap the structure allowing for unobstructed text and images (*right*).

A silicone strip is sewn directly to the edge of the fabric graphic which is then inserted into the frame. The sew line is hidden within the extrusion and graphics are perfectly stretched eliminating any wrinkles.