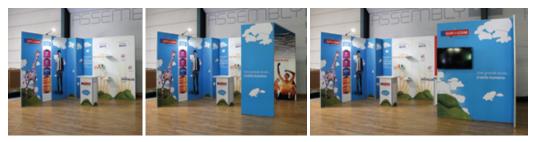

Typical modular systems simply frame the graphics within the display structure (*left*) whereas Panoramic allows for fabric graphics to completely wrap the structure allowing for unobstructed text and images (*right*).