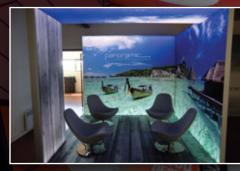

#### CREATE STUNNING FLOOR TO CEILING GRAPHICS EFFECTS.

Panofloor custom printed carpet creates an atmosphere that completely immerses your visitors by delivering powerful visual effects. Experiment with material textures, faux finishes and graphic illusions to give your Panoramic display a truly customized and unique look that is sure to grab attention.

#### **DESIGN** & CREATE **UNLIMITED** MODULAR **CONFIGURATIONS**.

Using Panoramic H-Line, it's easy to create customized exhibits, event displays or define spaces by using pre-assembled modules that offer a wide range of functionalities. All H-line module types can be connected to one another without restrictions making it 100% modular and reconfigurable.