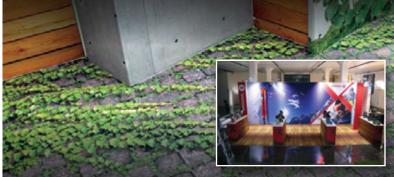

#### CREATE STUNNING FLOOR TO CEILING GRAPHICS EFFECTS.

Panofloor custom printed carpet creates an atmosphere that completely immerses your visitors by delivering powerful visual effects. Experiment with material textures, faux finishes and graphic illusions to give your Panoramic display a truly customized and unique look that is sure to grab attention.

### SEISMO FACTORY

SEISMO FACTORY