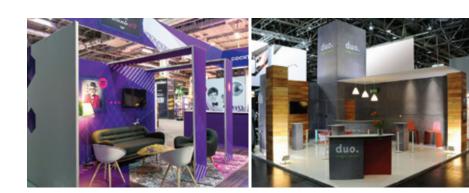

Typical modular systems simply frame the graphics within the display structure (*left*) whereas Panoramic allows for fabric graphics to completely wrap the structure allowing for unobstructed text and images (*right*).