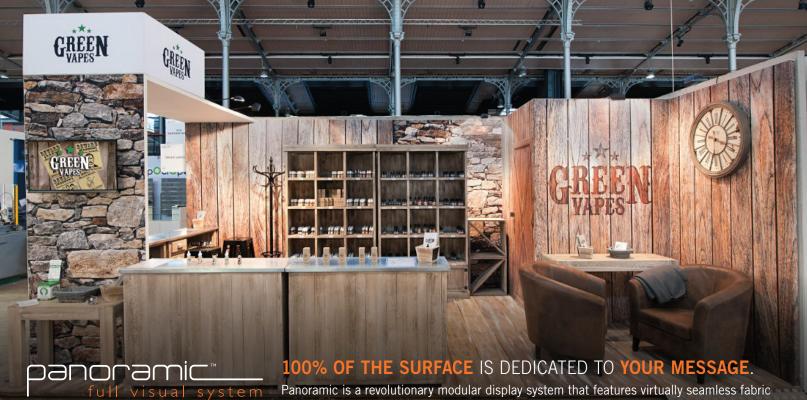

# Panoramic is a revolutionary modular display system that features virtually seamless fabric graphics that completely cover the display structure. Because your graphics and messaging are unobstructed, your display's imagery is rendered more powerful.

# YOU EITHER HAVE A **FULL VISUAL DISPLAY SYSTEM** OR YOU DON'T.

Panoramic utilizes an extrusion with a unique feature - an innovative channeled cap that allows fabric graphics to wrap around corners to conceal the display hardware. Unlike most modular systems which simply frame the graphics between upright posts & horizontal beams, Panoramic graphics fully cover the display structure resulting in virtually seamless imagery and messaging.

Panoramic allows for eye-catching visual effects and seamless communication. When 100% of your display structure is wrapped in vibrant dye-sublimation fabric graphics, your branding and message presents a true uninterupted image of quality.