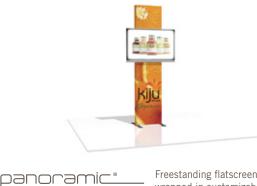

The creative solution, ideal for creating customized exhibits and displays.

panoramic<sup>®</sup>

Spectacular backlit exhibits and displays to give your message added impact.

v stands

Freestanding flatscreen monitor displays wrapped in customizable dye-sublimation fabric graphics.