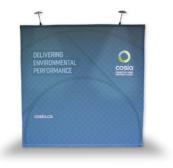

## THE ULTIMATE IN DISPLAY PORTABILITY AND CONVENIENCE.

The Murale fabric pop-up display is an affordable wrinkle-free portable billboard. The vibrant dye-sublimated graphic stays attached to the frame during dismantle and transport for an incredibly quick & easy set-up. The lightweight aluminum frame features adjustable levelling feet, and robust steel frame connectors.