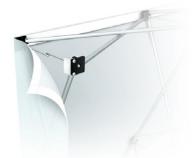

Murale features robust steel frame connectors & virtually unbreakable fibreglass hubs

Choose a fabric graphic with end caps to completely conceal the sides of the frame

The most durable and stable fabric display wall of its kind