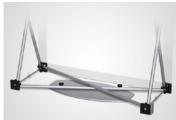

Murale features robust steel frame connectors & virtually unbreakable fibreglass hubs

Choose a fabric graphic with end caps to completely conceal the sides of the frame

The most durable and stable fabric display wall of its kind

## THE ULTIMATE IN DISPLAY PORTABILITY AND CONVENIENCE.

The Murale fabric pop-up display is an affordable wrinkle-free portable billboard. The vibrant dye-sublimated graphic stays attached to the frame during dismantle and transport for an incredibly quick & easy set-up. The lightweight aluminum frame features adjustable levelling feet, and robust steel frame connectors.