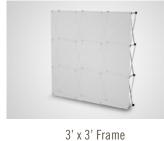

### **CONFIGURATIONS**

Multiple frame sizes and configurations available to suit your display requirements.

2' x 2' Frame (Tabletop)

3' x 2' Frame (Tabletop)

1' x 3' Frame

2' x 3' Frame