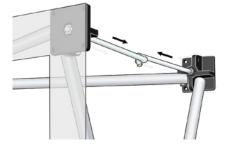

## **DISMANTLING TIP**

When dismantling the Murale pop-up display, it is possible for the fabric graphic to stay attached to the frame. In order to do so, simply detach the end panels from the velcro brackets on the sides of the frame and ensure that all steel hooks are disengaged prior to collapsing the frame.