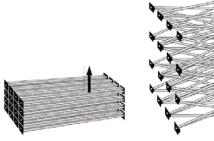

Place the Murale display frame on the ground and pull straight up to expand.

Connect all of the steel hooks to lock the expanded Murale display frame securely.

Attach the fabric Murale graphic to the velcro perimeter.