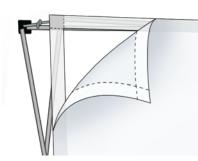

## **DISMANTLING TIP**

When dismantling the Murale pop-up display, it is possible for the fabric graphic to stay attached to the frame. In order to do so, simply detach the end panels from the velcro brackets on the sides of the frame and ensure that all steel hooks are disengaged prior to collapsing the frame.