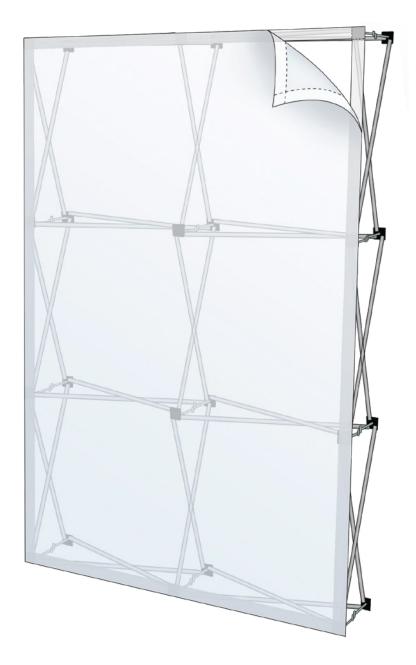

Place the Murale display frame on the ground and pull straight up to expand.

Connect all of the steel hooks to lock the expanded Murale display frame securely.

Attach the fabric Murale graphic to the velcro perimeter.

## **DISMANTLING TIP**

When dismantling the Murale pop-up display, it is possible for the fabric graphic to stay attached to the frame. In order to do so, simply detach the end panels from the velcro brackets on the sides of the frame and ensure that all steel hooks are disengaged prior to collapsing the frame.