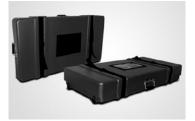

#### **SHIPPING CASE**

Just tilt and go, this shipping case is constructed from rugged thermoformed polyethylene and features strong steel, rubber gripped handles and heavy duty built-in wheels. Case includes an 8" x 12" label area and sturdy 1.5" wide straps with buckles.

**Expo Case 39** 39"(w) x 19.25"(h) x 5.5"(d)