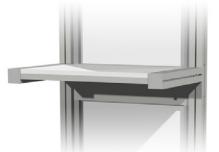

Media Stand includes a built in laptop/keyboard shelf

The unit dismantles into sections that conveniently packs within a compact shipping

#### ACCESSORIES

Enhance the functionality of the Media Stand by adding these optional accessories.

Literature Holder

Bag Holder

**Display Shelf** 

Display Shelf (Teardrop)

Display Shelf (Sharkfin)