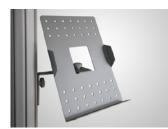

#### ACCESSORIES

Enhance the functionality of the Media Stand by adding these optional accessories.

Literature Holder

Bag Holder

**Display Shelf** 

Display Shelf (Teardrop)

Display Shelf (Sharkfin)