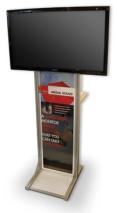

## AUDIO/VISUAL DISPLAY MEDIA STAND

# A DISPLAY THAT CAN HOLD A LARGE MONITOR YET PACKS SMALLER THAN THE AVERAGE STAND.

Looking for a monitor stand that can support your monitor along with your brand? Look no further, the Media Stand can accommodate a 32" to 55" flatscreen monitor. Add a single or double-sided graphic for enhanced branding or call to action. The Media Stand comes with a built in laptop shelf with the option to add side mount shelves or literature holders.

### **FEATURES**

- Packs small & easy to transport
- Built-in laptop/keyboard shelf included
- Supports up to a 55" flatscreen monitor
- Single or double-sided graphics
- Multiple accessory attachments available

Media Stand includes a built in laptop/keyboard shelf

The unit dismantles into sections that conveniently packs within a compact shipping