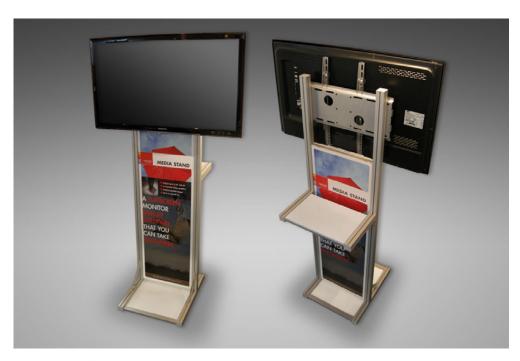

## AUDIO/VISUAL DISPLAY MEDIA STAND

# A DISPLAY THAT CAN HOLD A LARGE MONITOR YET PACKS SMALLER THAN THE AVERAGE STAND.

Looking for a monitor stand that can support your monitor along with your brand? Look no further, the Media Stand can accommodate a 32" to 55" flatscreen monitor. Add a single or double-sided graphic for enhanced branding or call to action. The Media Stand comes with a built in laptop shelf with the option to add side mount shelves or literature holders.

### **FEATURES**

- Packs small & easy to transport
- Built-in laptop/keyboard shelf included
- Supports up to a 55" flatscreen monitor
- Single or double-sided graphics
- Multiple accessory attachments available