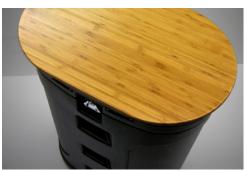

Case to podium conversion kit with hardwood top is standard with all Magnum floorstand kits.