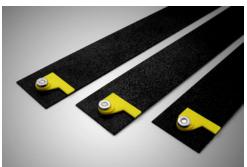

Magnetic frame connectors snap together instantly locking the expanded pop-up display frame.

Magnetic channel bars and panel hangers snap in place for quick and easy set-up & dismantle.

Las Vegas compliant LED lights remain cool to touch last upwards of 10,000 hours.