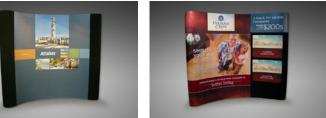

### **CONFIGURATIONS**

Multiple frame sizes and configurations available to suit your display requirements.

### **GRAPHIC OPTIONS**

Pop-up display graphic solutions tailored to your budget and messaging requirements.

Full Mural

Mural & Fabric End Caps Combo

Mural & Velcro-On Graphics Combo

Full Velcro-On Graphics