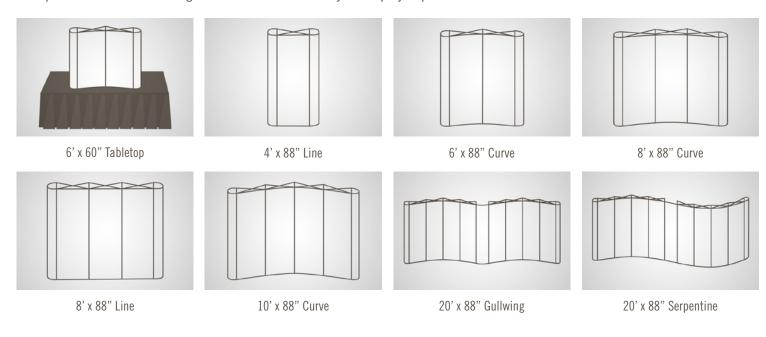

### **CONFIGURATIONS**

Multiple frame sizes and configurations available to suit your display requirements.