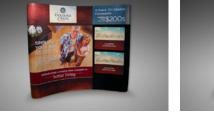

### **GRAPHIC OPTIONS**

Pop-up display graphic solutions tailored to your budget and messaging requirements.

Full Mural

Mural & Fabric End Caps Combo

Mural & Velcro-On Graphics Combo

Full Velcro-On Graphics