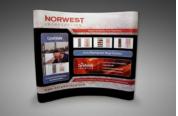

### **GRAPHIC OPTIONS**

Pop-up display graphic solutions tailored to your budget and messaging requirements.

Full Mural

Mural & Fabric End Caps Combo

Mural & Velcro-On Graphics Combo

Full Velcro-On Graphics