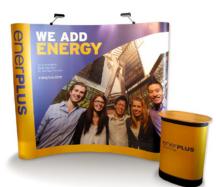

# SET-UP IS A SNAP WITH THIS ALL MAGNETIC POP-UP DISPLAY SYSTEM.

Using the power of rare earth magnets, the Magnum's self-locking aluminum frame and magnetic channel bars make it one of the quickest & easiest pop-up displays to set-up. Plus, with its field repairable frame featuring a no questions asked lifetime guarantee, the Magnum pop-up is simply the best value in display systems today.

Magnetic frame connectors snap together instantly locking the expanded pop-up display frame.

Magnetic channel bars and panel hangers snap in place for quick and easy set-up & dismantle.

Las Vegas compliant LED lights remain cool to touch last upwards of 10,000 hours.