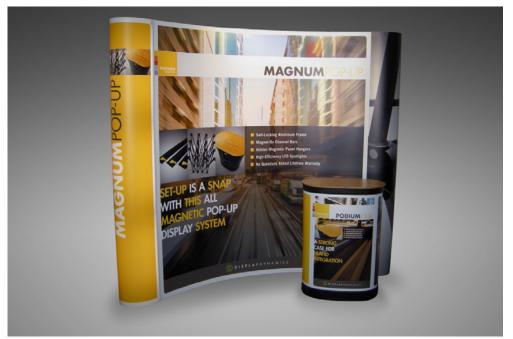

# SET-UP IS A SNAP WITH THIS ALL MAGNETIC POP-UP DISPLAY SYSTEM.

Using the power of rare earth magnets, the Magnum's self-locking aluminum frame and magnetic channel bars make it one of the quickest & easiest pop-up displays to set-up. Plus, with its field repairable frame featuring a no questions asked lifetime guarantee, the Magnum pop-up is simply the best value in display systems today.

Magnetic frame connectors snap together instantly locking the expanded pop-up display frame.

Magnetic channel bars and panel hangers snap in place for quick and easy set-up & dismantle.

Las Vegas compliant LED lights remain cool to touch last upwards of 10,000 hours.

Case to podium conversion kit with hardwood top is standard with all Magnum floorstand kits.

#### **FEATURES**

- Self-Locking Aluminum Frame
- Magnet-On Channel Bars
- Hidden Magnetic Panel Hangers
- High-Efficiency LED Spotlights
- No Questions Asked Lifetime Warranty

View this product in our showroom.