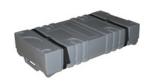

# **INTERLOCKING CARPET & TILE**

FLOORING TILES

10' X 10' SOFT CASE W/ WHEELS

Heavy duty zippers & easy to clean nylon fabric. 50" x 30" x 10" Weighs 17 lbs.

10' X 10' HARD CASE W/ WHEELS

Heavy duty roto-molded case 50" x 25" x 11".
Weighs 29 lbs.

10' X 20' DELUXE CASE W/ WHEELS

Heavy duty case expands to 25" x 25" x 21" with protective metal edge corners and adjustable straps. Weighs 29 lbs.

20' X 20' DELUXE CASE W/ WHEELS

Heavy duty case expands to 50" x 25" x 17" with protective metal edge corners and adjustable straps. Weighs 45 lbs.