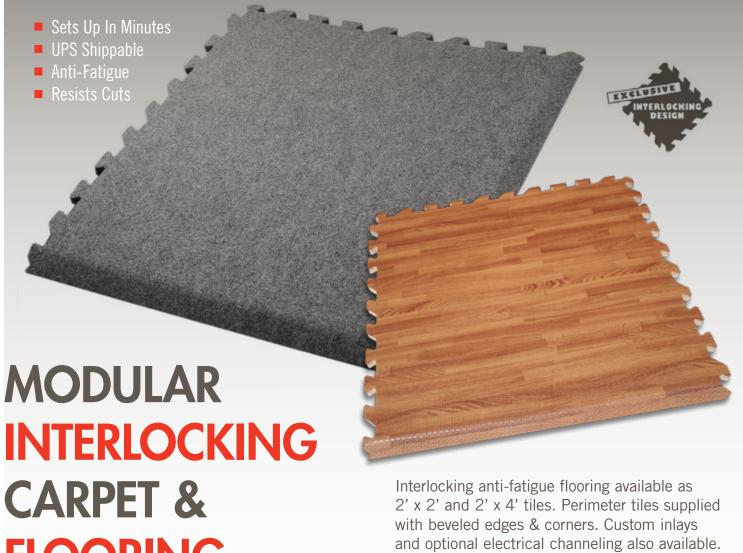

# **INTERLOCKING CARPET & TILE**

FLOORING TILES

10' X 10' SOFT CASE W/ WHEELS

Heavy duty zippers & easy to clean nylon fabric. 50" x 30" x 10" Weighs 17 lbs.

10' X 10' HARD CASE W/ WHEELS

Heavy duty roto-molded case 50" x 25" x 11".
Weighs 29 lbs.

# **EXHIBIT FLOORING INTERLOCKING CARPET & TILE**

#### COMFORT CARPET PLUS | 5/8" PLUSH INTERLOCKING FLOORING

#### COMFORT CARPET II I 5/8" INTERLOCKING FLOORING

## COMFORT TILE DESIGNER | 5/8" HIGH-DENSITY INTERLOCKING FLOORING

## **COMFORT TILE I 5/8" HIGH-DENSITY INTERLOCKING FLOORING**

High density EVA finish