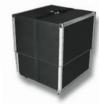

# **INTERLOCKING CARPET & TILE**

FLOORING TILES

10' X 10' SOFT CASE W/ WHEELS

Heavy duty zippers & easy to clean nylon fabric. 50" x 30" x 10" Weighs 17 lbs.

10' X 10' HARD CASE W/ WHEELS

Heavy duty roto-molded case 50" x 25" x 11".
Weighs 29 lbs.

10' X 20' DELUXE CASE W/ WHEELS

Heavy duty case expands to 25" x 25" x 21" with protective metal edge corners and adjustable straps. Weighs 29 lbs.

20' X 20' DELUXE CASE W/ WHEELS

Heavy duty case expands to 50" x 25" x 17" with protective metal edge corners and adjustable straps. Weighs 45 lbs.