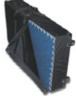

# **INTERLOCKING CARPET & TILE**

FLOORING TILES

10' X 10' SOFT CASE W/ WHEELS

Heavy duty zippers & easy to clean nylon fabric. 50" x 30" x 10" Weighs 17 lbs.

10' X 10' HARD CASE W/ WHEELS

Heavy duty roto-molded case 50" x 25" x 11".
Weighs 29 lbs.

10' X 20' DELUXE CASE W/ WHEELS

Heavy duty case expands to 25" x 25" x 21" with protective metal edge corners and adjustable straps. Weighs 29 lbs.

20' X 20' DELUXE CASE W/ WHEELS

Heavy duty case expands to 50" x 25" x 17" with protective metal edge corners and adjustable straps. Weighs 45 lbs.