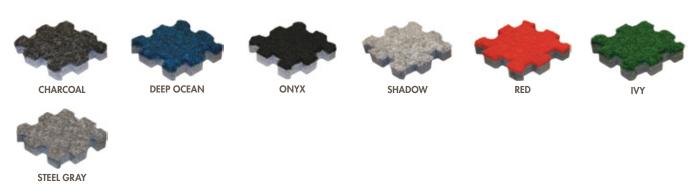

**CUSTOM** SOLUTIONS

# EXHIBIT FLOORING

# **INTERLOCKING CARPET & TILE**



FLOORING TILES



10' X 10' SOFT CASE W/ WHEELS

Heavy duty zippers & easy to clean nylon fabric. 50" x 30" x 10" Weighs 17 lbs.



10' X 10' HARD CASE W/ WHEELS

Heavy duty roto-molded case 50" x 25" x 11".
Weighs 29 lbs.



10' X 20' DELUXE CASE W/ WHEELS

Heavy duty case expands to 25" x 25" x 21" with protective metal edge corners and adjustable straps. Weighs 29 lbs.



20' X 20' DELUXE CASE W/ WHEELS

Heavy duty case expands to 50" x 25" x 17" with protective metal edge corners and adjustable straps. Weighs 45 lbs.

# **EXHIBIT FLOORING INTERLOCKING CARPET & TILE**

#### COMFORT CARPET PLUS | 5/8" PLUSH INTERLOCKING FLOORING



#### COMFORT CARPET II I 5/8" INTERLOCKING FLOORING



## COMFORT TILE DESIGNER | 5/8" HIGH-DENSITY INTERLOCKING FLOORING



## **COMFORT TILE I 5/8" HIGH-DENSITY INTERLOCKING FLOORING**



High density EVA finish