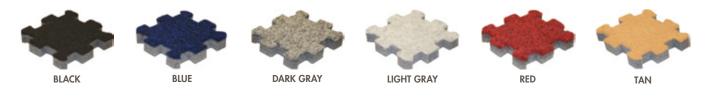

## **COMFORT TILE I 5/8" HIGH-DENSITY INTERLOCKING FLOORING**

High density EVA finish