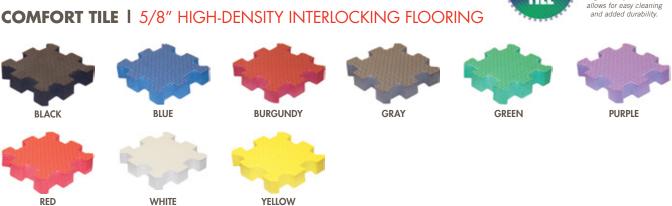

## **COMFORT TILE I 5/8" HIGH-DENSITY INTERLOCKING FLOORING**

High density EVA finish