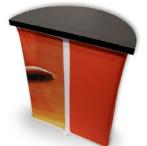

### **CONFIGURATIONS**

**D-Shaped** Size: 30"(w) x 39"(h) x 15"(d) Weight: 15 lbs. Load Capacity: 200 lbs.

Rectangular Size: 22"(w) x 38"(h) x 14"(d) Weight: 11.2 lbs. Load Capacity: 125 lbs.

**Tapered** Size: 22"(w) x 38"(h) x 14"(d) Weight: 11.2 lbs. Load Capacity: 125 lbs.