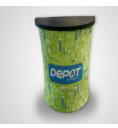

### **CONFIGURATIONS**

**D-Shaped** Size: 30"(w) x 39"(h) x 15"(d) Weight: 15 lbs. Load Capacity: 200 lbs.

Rectangular Size: 22"(w) x 38"(h) x 14"(d) Weight: 11.2 lbs. Load Capacity: 125 lbs.

**Tapered** Size: 22"(w) x 38"(h) x 14"(d) Weight: 11.2 lbs. Load Capacity: 125 lbs.

**Oval** Size: 37.5"(w) x 40"(h) x 17.5"(d) Weight: 19 lbs. Load Capacity: 60 lbs.

Arch Size: 37.5"(w) x 40"(h) x 17.5"(d) Weight: 16 lbs. Load Capacity: 60 lbs.

FABRIC PODIUM | OVERVIEW