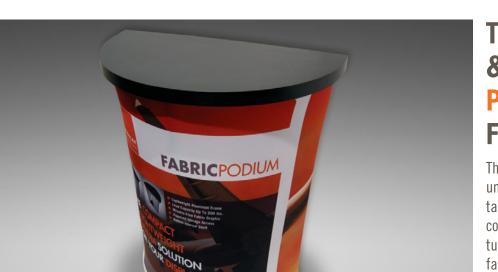

# THE COMPACT **& LIGHTWEIGHT PODIUM SOLUTION** FOR YOUR DISPLAY.

These eye catching podiums offer a unique solution to traditional podium and table needs. Fabric Podiums are constructed with a lightweight aluminum tubing frame wrapped with a full-colour fabric graphic. Units have zippered access on back for internal storage. Available in a variety of shapes, these podiums assemble quickly and easily without the need for tools

## **FEATURES**

- Unique & stylish
- Lightweight & portable
- Quick and easy tool-free assembly
- Zippered access for internal storage

### **CONFIGURATIONS**

**D-Shaped** Size: 30"(w) x 39"(h) x 15"(d) Weight: 15 lbs. Load Capacity: 200 lbs.

Rectangular Size: 22"(w) x 38"(h) x 14"(d) Weight: 11.2 lbs. Load Capacity: 125 lbs.

**Tapered** Size: 22"(w) x 38"(h) x 14"(d) Weight: 11.2 lbs. Load Capacity: 125 lbs.