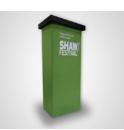

### **CONFIGURATIONS**

**D-Shaped** Size: 30"(w) x 39"(h) x 15"(d) Weight: 15 lbs. Load Capacity: 200 lbs.

Rectangular Size: 22"(w) x 38"(h) x 14"(d) Weight: 11.2 lbs. Load Capacity: 125 lbs.

**Tapered** Size: 22"(w) x 38"(h) x 14"(d) Weight: 11.2 lbs. Load Capacity: 125 lbs.

**Oval** Size: 37.5"(w) x 40"(h) x 17.5"(d) Weight: 19 lbs. Load Capacity: 60 lbs.

Arch Size: 37.5"(w) x 40"(h) x 17.5"(d) Weight: 16 lbs. Load Capacity: 60 lbs.

FABRIC PODIUM | OVERVIEW