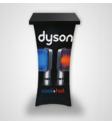

# FABRIC PODIUMS & COUNTERS

# THE COMPACT **& LIGHTWEIGHT PODIUM SOLUTION** FOR YOUR DISPLAY.

These eye catching podiums offer a unique solution to traditional podium and table needs. Fabric Podiums are constructed with a lightweight aluminum tubing frame wrapped with a full-colour fabric graphic. Units have zippered access on back for internal storage. Available in a variety of shapes, these podiums assemble quickly and easily without the need for tools

## **FEATURES**

- Unique & stylish
- Lightweight & portable
- Quick and easy tool-free assembly
- Zippered access for internal storage