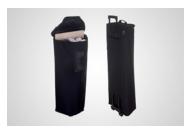

## HOURS OF SO

Internal shelves provide storage

Optional transport bag on wheels

Optional Transport Bag
An optional padded transport bag
with pull-up handle, shoulder strap
and wheels is available.