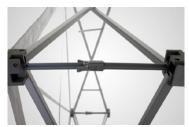

Countertop Options
The countertop is offered in your choice of three colours: white woodgrain and silver.

Collapsing Frame
Similar to a pop-up display, the
frame locks in the expanded upright
position and collapses for compact
transport and storage.