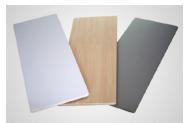

Countertop Options
The countertop is offered in your choice of three colours: white woodgrain and silver.

Collapsing Frame
Similar to a pop-up display, the
frame locks in the expanded upright
position and collapses for compact
transport and storage.