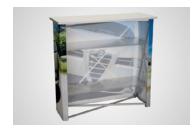

### **FEATURES**

- Compliments fabric pop-up display
- Lightweight & easy to set-up
- 2 internal storage shelves
- 3 colour options for countertop
- Optional wheeled transport bag

Internal Shelves
The Fabric Counter includes two clear
plastic internal shelves for storage.