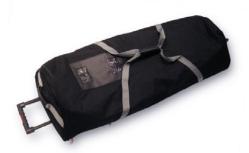

## HOURS OF SO

Internal shelves provide storage

Optional transport bag on wheels

Optional Transport Bag
An optional padded transport bag
with pull-up handle, shoulder strap
and wheels is available.