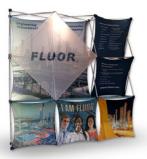

# A CLEVER NON-TRADITIONAL POP-UP DISPLAY SYSTEM.

The Express fabric pop-up is a versatile display system that can be used for a variety of applications including trade shows, media presentations, retail showrooms, sporting events and corporate meetings. The weaving and twisting of the fabric graphics between two separate planes creates unique visual impact.

#### **GRAPHIC OPTIONS**

Dye-sublimation tension fabric graphics offered in multiple sizes and configurations.

1' x 1' Flag Fabric Graphic

2' x 2' Flag Fabric Graphic

1' x 2' Flag Fabric Graphic

2' x 3' Flag Fabric Graphic

1' x 3' Flag Fabric Graphic

4' x 1' Flag Fabric Graphic

Large Diamond Graphic