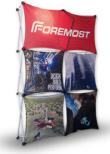

# A CLEVER NON-TRADITIONAL POP-UP DISPLAY SYSTEM.

The Express fabric pop-up is a versatile display system that can be used for a variety of applications including trade shows, media presentations, retail showrooms, sporting events and corporate meetings. The weaving and twisting of the fabric graphics between two separate planes creates unique visual impact.

### **CONFIGURATIONS**

Multiple frame sizes and configurations available to suit your display requirements.