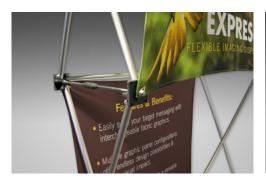

Create unique 3D effects by layering or slanting flag fabric graphics

The frame ships with the fabric graphics attached allowing this display to be set up in seconds

Express is a cost-effective solution for easily swapping your target message

#### **FEATURES**

- Easily Swap Your Target Message
- Multiple Graphic Panel Configurations
- Endless Design Possibilities
- Unique Visual Impact
- Shelves Available For Product Display

View this product in our showroom. Call or email us for more info and pricing.