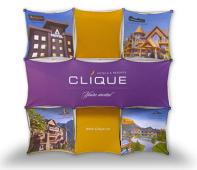

# A CLEVER NON-TRADITIONAL POP-UP DISPLAY SYSTEM.

The Express fabric pop-up is a versatile display system that can be used for a variety of applications including trade shows, media presentations, retail showrooms, sporting events and corporate meetings. The weaving and twisting of the fabric graphics between two separate planes creates unique visual impact.

#### **FEATURES**

- Easily Swap Your Target Message
- Multiple Graphic Panel Configurations
- Endless Design Possibilities
- Unique Visual Impact
- Shelves Available For Product Display

View this product in our showroom. Call or email us for more info and pricing.