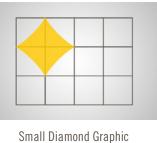

#### **GRAPHIC OPTIONS**

Dye-sublimation tension fabric graphics offered in multiple sizes and configurations.

1' x 1' Flag Fabric Graphic

2' x 2' Flag Fabric Graphic

1' x 2' Flag Fabric Graphic

2' x 3' Flag Fabric Graphic

1' x 3' Flag Fabric Graphic

4' x 1' Flag Fabric Graphic

Large Diamond Graphic