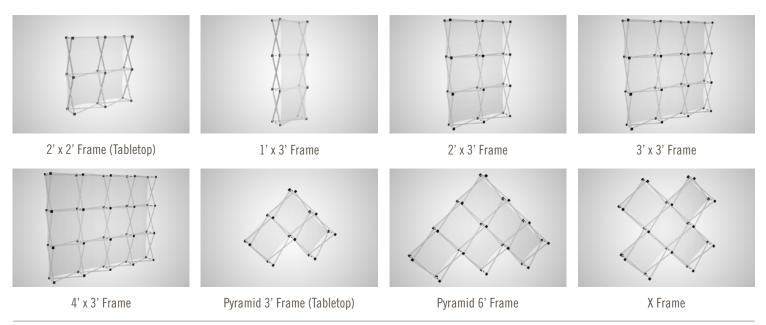

### **CONFIGURATIONS**

Multiple frame sizes and configurations available to suit your display requirements.