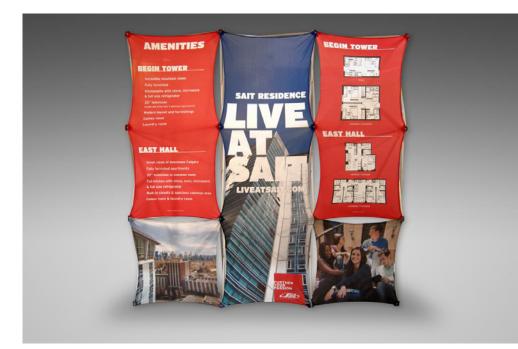

# A CLEVER NON-TRADITIONAL POP-UP DISPLAY SYSTEM.

The Express fabric pop-up is a versatile display system that can be used for a variety of applications including trade shows, media presentations, retail showrooms, sporting events and corporate meetings. The weaving and twisting of the fabric graphics between two separate planes creates unique visual impact.

#### **FEATURES**

- Easily Swap Your Target Message
- Multiple Graphic Panel Configurations
- Endless Design Possibilities
- Unique Visual Impact
- Shelves Available For Product Display

View this product in our showroom. Call or email us for more info and pricing.