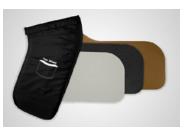

**Countertop Options** The folding countertop is offered in your choice of three colours: silver, oak and stone.

Internal Shelves The included plastic shelves offer discreet storage and come with a padded carry bag for increased protection.