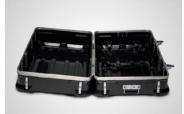

Packing & Storage The case is designed with straight corners to fully make use of the pack space for a maximum pack volume of 196 litres.