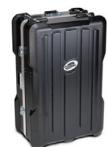

The counter case is designed for a maximum pack volume of 196 liters.

Materials are carefully selected for durability and user friendliness.

Packing & Storage The case is designed with straight corners to fully make use of the pack space for a maximum pack volume of 196 litres.