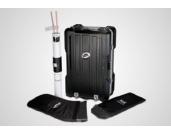

## **FEATURES**

- From case to counter in a minute
- Sturdy internal storage shelves
- 3 colour options for countertop
- Case pack volume of 7 cubic feet
- Store & transport portable displays

Standard Package The Counter Case comes complete with a folding countertop, two internal shelves, kicker panel to conceal the wheels, velcro mounting bars and protective tube for the front graphic panel.

**Countertop Options** The folding countertop is offered in your choice of three colours: silver, oak and stone.

Internal Shelves The included plastic shelves offer discreet storage and come with a padded carry bag for increased protection.