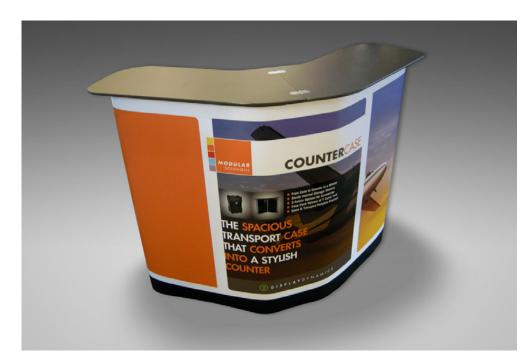

## PODIUMS & COUNTERS COUNTER CASE

## THE SPACIOUS TRANSPORT CASE THAT CONVERTS INTO A STYLISH COUNTER.

Counter Case is a rugged and spacious transport case that easily converts into a stable yet stylish counter. It features a sturdy folding countertop in your choice of finish, two internal storage shelves and a graphic front panel for your messaging. Counter Case is ideal for storing and shipping pop-up displays but can also be used for the transportation of other portable display systems.

## **FEATURES**

- From case to counter in a minute
- Sturdy internal storage shelves
- 3 colour options for countertop
- Case pack volume of 7 cubic feet
- Store & transport portable displays

Standard Package The Counter Case comes complete with a folding countertop, two internal shelves, kicker panel to conceal the wheels, velcro mounting bars and protective tube for the front graphic panel.