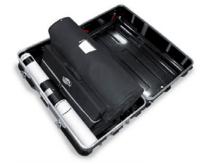

## **FEATURES**

- From case to counter in a minute
- Sturdy internal storage shelves
- 3 colour options for countertop
- Case pack volume of 7 cubic feet
- Store & transport portable displays

Standard Package The Counter Case comes complete with a folding countertop, two internal shelves, kicker panel to conceal the wheels, velcro mounting bars and protective tube for the front graphic panel.

**Countertop Options** The folding countertop is offered in your choice of three colours: silver, oak and stone.

Internal Shelves The included plastic shelves offer discreet storage and come with a padded carry bag for increased protection.

Packing & Storage The case is designed with straight corners to fully make use of the pack space for a maximum pack volume of 196 litres.