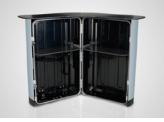

## THE SPACIOUS TRANSPORT CASE THAT CONVERTS INTO A STYLISH COUNTER.

Counter Case is a rugged and spacious transport case that easily converts into a stable yet stylish counter. It features a sturdy folding countertop in your choice of finish, two internal storage shelves and a graphic front panel for your messaging. Counter Case is ideal for storing and shipping pop-up displays but can also be used for the transportation of other portable display systems.

## **FEATURES**

- From case to counter in a minute
- Sturdy internal storage shelves
- 3 colour options for countertop
- Case pack volume of 7 cubic feet
- Store & transport portable displays

Standard Package The Counter Case comes complete with a folding countertop, two internal shelves, kicker panel to conceal the wheels, velcro mounting bars and protective tube for the front graphic panel.