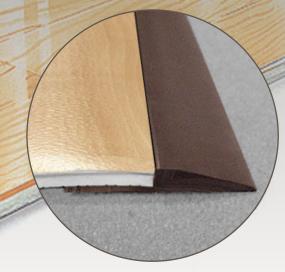

## COMFORT FLOORING

- Clear Polyurethane Top Layer For Maintenance Free Protection
- Rolls Up For Easy, Lightweight & Compact Handling
- Quality & Performance Tested
- Lays Flat Upon Application

Finish off your floor with optional black or chocolate edging